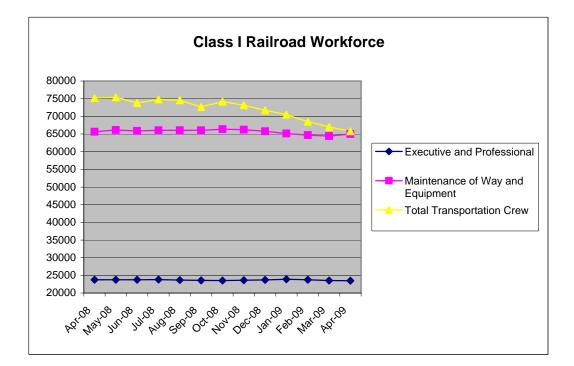

## PART 1. Number of Employees

|                                              | Number of |             |        |  |
|----------------------------------------------|-----------|-------------|--------|--|
|                                              | Employees | % of Change |        |  |
|                                              | Mid-Month | From        |        |  |
|                                              | April     | April       | March  |  |
|                                              | 2009      | 2008        | 2009   |  |
| Total - All employees                        | 154,263   | -6.27%      | -0.45% |  |
| Executives, officials, and staff assistants  | 10,041    | -0.32%      | 0.28%  |  |
| Professional and administrative              | 13,432    | -1.79%      | -0.65% |  |
| Maintenance of way and structures            | 35,377    | 0.23%       | 2.02%  |  |
| Maintenance of equipment and stores          | 29,615    | -2.43%      | -0.44% |  |
| Transportation (other than train and engine) | 6,992     | 5.57%       | -1.60% |  |
| Transportation (train and engine)            | 58,806    | -14.22%     | -1.83% |  |

\* Average of 12 months, 1967 = 100

Source: Monthly Report of Number of Employees submitted by Class I Railroads. These reports have not been verified by the Surface Transportation Board.

| CARRIER<br>April, 2009                                                                                    | )                                       | L100                                                                                                                            | L 200                                                                               | L 300                                                                                                     | L 400                        | L500                                                                                                   | L600                                                                                                 | TOTAL                              |
|-----------------------------------------------------------------------------------------------------------|-----------------------------------------|---------------------------------------------------------------------------------------------------------------------------------|-------------------------------------------------------------------------------------|-----------------------------------------------------------------------------------------------------------|------------------------------|--------------------------------------------------------------------------------------------------------|------------------------------------------------------------------------------------------------------|------------------------------------|
| BNSF<br>CSX<br>CN/GTW<br>(Includes                                                                        | 130500<br>121500<br>114900<br>all CN US | 2,385<br>1,239<br>380<br>Operation                                                                                              | 3,426<br>2,720<br>499                                                               | 9,136<br>6,305<br>1,714                                                                                   | 7,278<br>5,356<br>812        | 1,504<br>1,826<br>409                                                                                  | 14,536<br>10,652<br>1,760                                                                            | 38,265<br>28,098<br>5,574          |
| KCS<br>NS<br>SOO<br>UP                                                                                    | 134500<br>117100<br>137700<br>139400    | 274<br>1,898<br>140<br>3,725                                                                                                    | 342<br>2,892<br>309<br>3,244                                                        | 472<br>6,198<br>554<br>10,998                                                                             | 398<br>5,630<br>416<br>9,725 | 94<br>1,521<br>150<br>1,488                                                                            | 1,202<br>10,737<br>878<br>19,041                                                                     | 2,782<br>28,876<br>2,447<br>48,221 |
| TOTAL                                                                                                     |                                         | 10,041                                                                                                                          | 13,432                                                                              | 35,377                                                                                                    | 29,615                       | 6,992                                                                                                  | 58,806                                                                                               | 154,263                            |
| NRPC                                                                                                      | 103000                                  | 1,372                                                                                                                           | 4,699                                                                               | 2,552                                                                                                     | 4,790                        | 2,835                                                                                                  | 3,303                                                                                                | 19,551                             |
| L 100<br>L 200<br>L 300<br>L 400<br>L500<br>L600<br>TOTAL                                                 |                                         | April<br>2009<br>10,041<br>13,432<br>35,377<br>29,615<br>6,992<br>58,806<br>154,263<br>1967                                     | April<br>2008<br>10,073<br>13,677<br>35,296<br>30,354<br>6,623<br>68,554<br>164,577 | March<br>2009<br>10,013<br>13,520<br>34,675<br>29,745<br>7,106<br>59,901<br>154,960<br>2009               |                              | % Ch<br>Year<br>-0.32%<br>-1.79%<br>0.23%<br>-2.43%<br>5.57%<br>-14.22%<br>-6.27%<br>Ratio<br>Corresp. | Month<br>0.28%<br>-0.65%<br>2.02%<br>-0.44%<br>-1.60%<br>-1.83%<br>-0.45%<br>Ratio                   |                                    |
| January<br>February<br>March<br>April<br>May<br>June<br>July<br>August<br>Septembe<br>October<br>November |                                         | Months<br>614,766<br>610,335<br>608,751<br>611,136<br>613,824<br>624,153<br>623,096<br>619,419<br>606,714<br>597,271<br>593,568 |                                                                                     | Months<br>159,511<br>156,997<br>154,960<br>154,263<br>0<br>0<br>0<br>0<br>0<br>0<br>0<br>0<br>0<br>0<br>0 |                              | Months<br>25.9<br>25.7<br>25.5<br>25.2<br>0.0<br>0.0<br>0.0<br>0.0<br>0.0<br>0.0<br>0.0<br>0.0<br>0.0  | Month<br>26.2<br>25.8<br>25.4<br>25.3<br>0.0<br>0.0<br>0.0<br>0.0<br>0.0<br>0.0<br>0.0<br>0.0<br>0.0 |                                    |