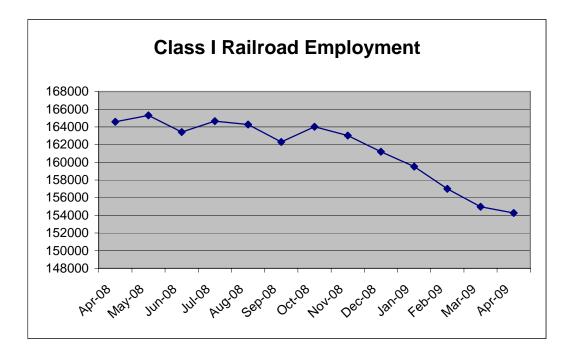

## PART 1. Number of Employees

|                                              | Number of |             |        |  |
|----------------------------------------------|-----------|-------------|--------|--|
|                                              | Employees | % of Change |        |  |
|                                              | Mid-Month | From        |        |  |
|                                              | April     | April       | March  |  |
|                                              | 2009      | 2008        | 2009   |  |
| Total - All employees                        | 154,263   | -6.27%      | -0.45% |  |
| Executives, officials, and staff assistants  | 10,041    | -0.32%      | 0.28%  |  |
| Professional and administrative              | 13,432    | -1.79%      | -0.65% |  |
| Maintenance of way and structures            | 35,377    | 0.23%       | 2.02%  |  |
| Maintenance of equipment and stores          | 29,615    | -2.43%      | -0.44% |  |
| Transportation (other than train and engine) | 6,992     | 5.57%       | -1.60% |  |
| Transportation (train and engine)            | 58,806    | -14.22%     | -1.83% |  |

\* Average of 12 months, 1967 = 100

Source: Monthly Report of Number of Employees submitted by Class I Railroads. These reports have not been verified by the Surface Transportation Board.

| CARRIER<br>April, 2009                                                                                    | )                                       | L100                                                                                                                            | L 200                                                                               | L 300                                                                                                     | L 400                        | L500                                                                                                   | L600                                                                                                 | TOTAL                              |
|-----------------------------------------------------------------------------------------------------------|-----------------------------------------|---------------------------------------------------------------------------------------------------------------------------------|-------------------------------------------------------------------------------------|-----------------------------------------------------------------------------------------------------------|------------------------------|--------------------------------------------------------------------------------------------------------|------------------------------------------------------------------------------------------------------|------------------------------------|
| BNSF<br>CSX<br>CN/GTW<br>(Includes                                                                        | 130500<br>121500<br>114900<br>all CN US | 2,385<br>1,239<br>380<br>Operation                                                                                              | 3,426<br>2,720<br>499                                                               | 9,136<br>6,305<br>1,714                                                                                   | 7,278<br>5,356<br>812        | 1,504<br>1,826<br>409                                                                                  | 14,536<br>10,652<br>1,760                                                                            | 38,265<br>28,098<br>5,574          |
| KCS<br>NS<br>SOO<br>UP                                                                                    | 134500<br>117100<br>137700<br>139400    | 274<br>1,898<br>140<br>3,725                                                                                                    | 342<br>2,892<br>309<br>3,244                                                        | 472<br>6,198<br>554<br>10,998                                                                             | 398<br>5,630<br>416<br>9,725 | 94<br>1,521<br>150<br>1,488                                                                            | 1,202<br>10,737<br>878<br>19,041                                                                     | 2,782<br>28,876<br>2,447<br>48,221 |
| TOTAL                                                                                                     |                                         | 10,041                                                                                                                          | 13,432                                                                              | 35,377                                                                                                    | 29,615                       | 6,992                                                                                                  | 58,806                                                                                               | 154,263                            |
| NRPC                                                                                                      | 103000                                  | 1,372                                                                                                                           | 4,699                                                                               | 2,552                                                                                                     | 4,790                        | 2,835                                                                                                  | 3,303                                                                                                | 19,551                             |
| L 100<br>L 200<br>L 300<br>L 400<br>L500<br>L600<br>TOTAL                                                 |                                         | April<br>2009<br>10,041<br>13,432<br>35,377<br>29,615<br>6,992<br>58,806<br>154,263<br>1967                                     | April<br>2008<br>10,073<br>13,677<br>35,296<br>30,354<br>6,623<br>68,554<br>164,577 | March<br>2009<br>10,013<br>13,520<br>34,675<br>29,745<br>7,106<br>59,901<br>154,960<br>2009               |                              | % Ch<br>Year<br>-0.32%<br>-1.79%<br>0.23%<br>-2.43%<br>5.57%<br>-14.22%<br>-6.27%<br>Ratio<br>Corresp. | Month<br>0.28%<br>-0.65%<br>2.02%<br>-0.44%<br>-1.60%<br>-1.83%<br>-0.45%<br>Ratio                   |                                    |
| January<br>February<br>March<br>April<br>May<br>June<br>July<br>August<br>Septembe<br>October<br>November |                                         | Months<br>614,766<br>610,335<br>608,751<br>611,136<br>613,824<br>624,153<br>623,096<br>619,419<br>606,714<br>597,271<br>593,568 |                                                                                     | Months<br>159,511<br>156,997<br>154,960<br>154,263<br>0<br>0<br>0<br>0<br>0<br>0<br>0<br>0<br>0<br>0<br>0 |                              | Months<br>25.9<br>25.7<br>25.5<br>25.2<br>0.0<br>0.0<br>0.0<br>0.0<br>0.0<br>0.0<br>0.0<br>0.0<br>0.0  | Month<br>26.2<br>25.8<br>25.4<br>25.3<br>0.0<br>0.0<br>0.0<br>0.0<br>0.0<br>0.0<br>0.0<br>0.0<br>0.0 |                                    |